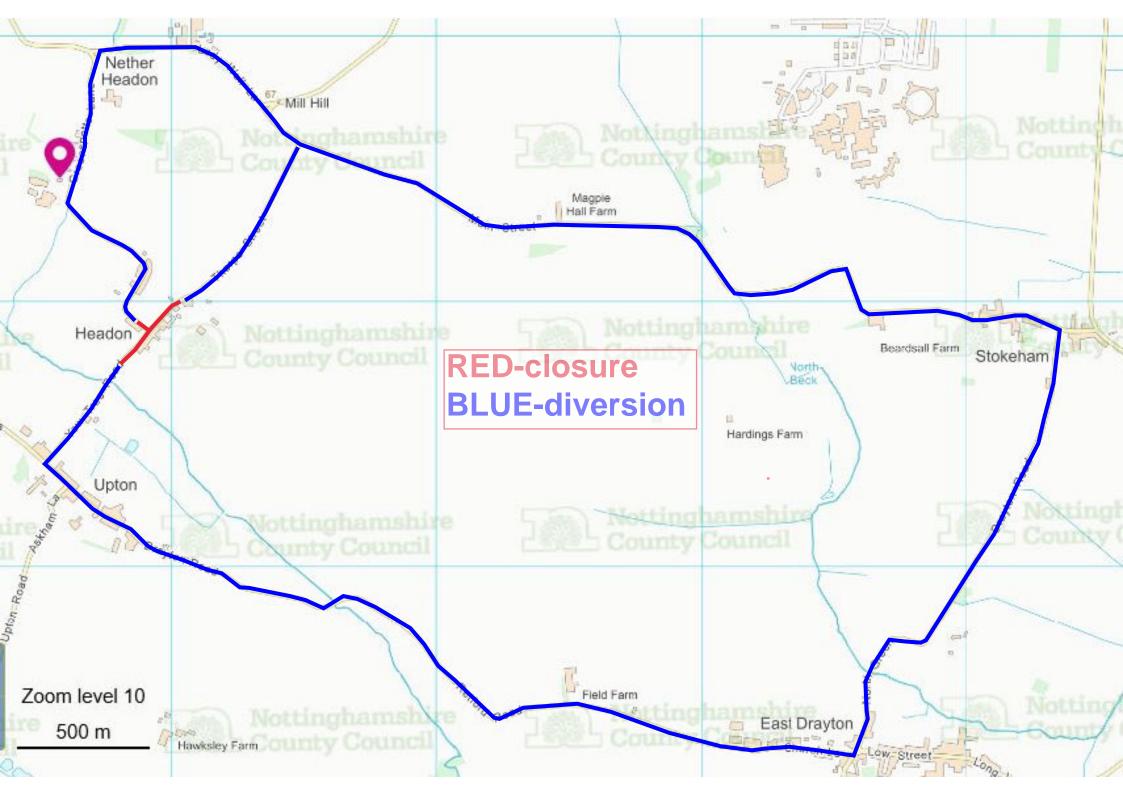

## Church Street, Yew Tree Road, Thorpe Street, Headon

| Road No. & Location:               | <b>Church Street</b> - from its junction with Yew Tree Road/Thorpe Street in a north-westerly direction for 50m (Hillside Farm)                                                                                                      |
|------------------------------------|--------------------------------------------------------------------------------------------------------------------------------------------------------------------------------------------------------------------------------------|
|                                    | Yew Tree Road – from its junction with Thorpe Street/Church Street in a south-westerly direction for 180m (Severn Trent Water pumping station)                                                                                       |
|                                    | <b>Thorpe Street</b> - from its junction with Yew Tree Road/Church Street in a north-easterly direction for 200m (Juniper House)                                                                                                     |
| Times and Dates:                   | From 08:30 hours on Monday 12 <sup>th</sup> April 2021<br>Until 16:00 hours on Friday 16 <sup>th</sup> April 2021                                                                                                                    |
| Carried Out By:                    | Western Power Distribution                                                                                                                                                                                                           |
| Nature of Restriction:             | Temporary Prohibition of Driving                                                                                                                                                                                                     |
| Nature of Works:                   | To install new poles and overhead lines                                                                                                                                                                                              |
| Alternative Route:                 | Church Street - Greenspotts Lane - Lady Well Lane (Nether Headon) - Retford Road (Stokeham) - Main Street - Drayton Road - North Green (East Drayton) - Church Lane, Retford Road Drayton Road (Upton) – Main Street – Yew Tree Road |
|                                    | Yew Tree Road - Yew Tree Road (Upton) – Main Street – Drayton Road – Retford Road (East Drayton) – Church Lane – North Green – Drayton Road (Stokeham) – Main Street – Retford Road – Thorpe Street (Headon)                         |
|                                    | Thorpe Street - Retford Road (Stokeham) - Main Street - Drayton Road - North Green (East Drayton) - Church Lane, Retford Road Drayton Road (Upton) - Main Street - Yew Tree Road                                                     |
| Enquiries:                         | David Lamb – Western Power Distribution - 07730 735842                                                                                                                                                                               |
| Emergency Contact:                 | Western Power Distribution - 0800 6783105                                                                                                                                                                                            |
| (Ref: RS21-079 Roadworks Bulletin) |                                                                                                                                                                                                                                      |